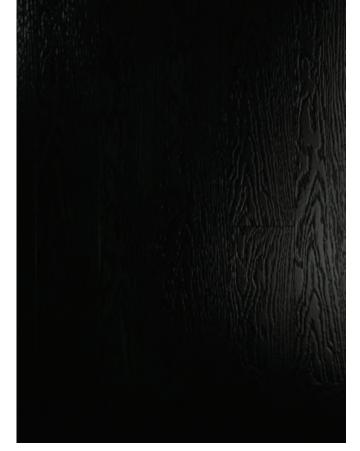

Modern Liquorice applied on brushed white oak Results will vary depending on the colour and type of your original wood floor.

## Modern Liquorice

Complexity: Easy Brushing: Required Topcoating: Traffic HD SM

Finish: Silk matte shine

Floor brushed and painted black, with natural wood grains brought out beautifully.

| Mix Colour Black |
|------------------|
|                  |
|                  |
| HD SM            |
|                  |